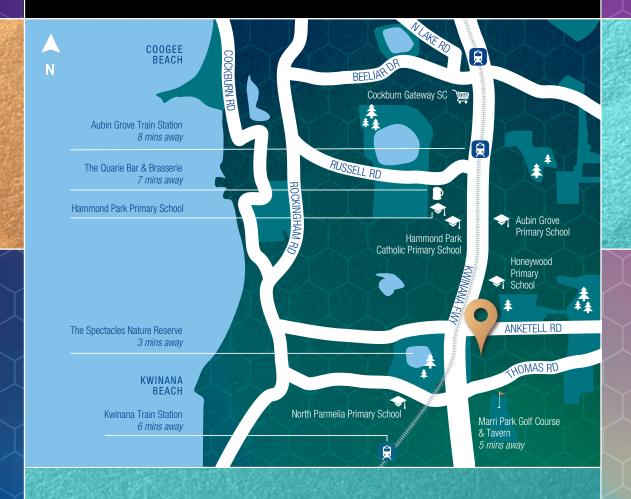

With horse-riding, walking trails and The Spectacles reserve nearby, the all-new

GLENDALE PRIVATE ESTATE

is as close to nature as it is to perfection.

That's because everything you could possibly want really is within very easy reach.

Shopping? You're spoilt for choice with the major Cockburn Central and Kwinana Hub shopping centres both just a short drive away.

It's the same with health & medical facilities too.

Fiona Stanley Hospital is just 20 minutes down the freeway, whilst the Aubin Grove and Jupiter Health Medical Centres are both even closer to home.

Oh, and talking of the freeway, you can access that in just one minute. If the traffic is with you, Perth CBD is just a half hour away. And if it's not, you can always catch the train at the nearby Aubin Grove, Wellard or Kwinana stations.

As for the little ones, their education gets a gold star too, with Honeywood's Wandi Primary School just three minutes away and the future Anketell North Primary School due for completion in 2021.

Life, of course, isn't just about shopping and schools, highways and health centres. It's about taking a little time out too. And with the nearby Quarie Bar and Brasserie, plus the Marri Park Golf Course and Tavern, that's exactly what you can do.