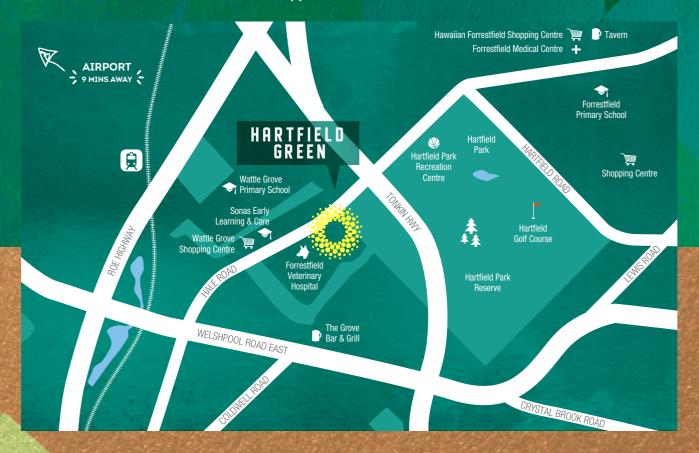

Within this boutique community, you'll enjoy the ideal balance of connection and tranquillity. With a bush forever site and Hartfield Golf Course bordering your new home, you'll have plenty of opportunities to get closer to nature, with a number of local parks close by.

Local convenience surrounds you here, too. Just a few minutes from home, you'll find Wattle Grove Shopping Centre, with an ALDI, café, restaurants and other essential services. For even more retail therapy, you'll find the huge Hawaiian Forrestfield Shopping Centre within a 5-minute drive, featuring a Coles, Woolworths and more than 50 specialty stores, cafés and dining options.

As for education, your kids will be supported from early learning right through to tertiary studies, with a large range of schools and Curtin University just a short drive away.

Need to head to the city for work? It's closer than you think, with a choice of major routes that will have you at work in no time at all.

Or, if work takes you further afield, Tonkin Highway will connect you to the airport in less than 10 minutes.

PLUS, with a range of block sizes available to choose from to suit your lifestyle, it's time to discover

### LEISURE & SPORT FACILITIES

Hartfield Park Reserve
- Bush Forever

Hartfield Golf Course ~ 5 mins

Hartfield
Recreation Centre ~ 2 mins

The Grove
Bar & Grill ~ 3 mins

Forrestfield Tavern ~ 4 mins

### SCHOOLS

Forrestfield Primary School ~ 4 mins

Wattle Grove
Primary School ~ 2 mins

Kalamunda Senior High School ~ 14 mins

Darling Range Sports College ~ 8 mins

St Brigid's Private College ~ 11 mins

Hillside Christian College ~ 6 mins

### SHOPPING & HEALTH FACILITIES

Wattle Grove
Shopping Centre ~ 2 mins

Forrestfield Medical Centre ~ 5 mins

Forrestfield Shopping Centre ~ 5 mins

### SERVICES & NEARBY AMENITIES

Tonkin Highway ~ 1 min

Airport ~ 9 mins

Public Library ~ 6 mins

Vet Clinic ~ 1 min