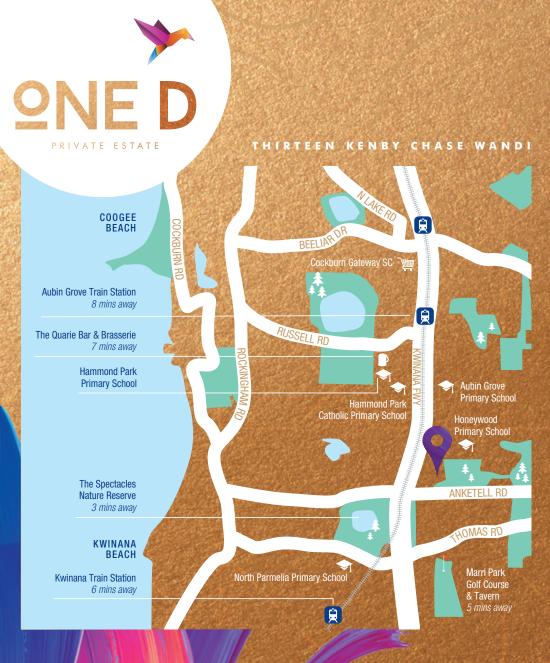

There are, however, some things that One D shares with only the best places to live. And that's an abundance of infrastructure and essential services close by. Cockburn Central and Kwinana Hub are a short drive away, Fiona Stanley Hospital is 20 minutes down the freeway, Wandi Primary School is on your doorstep and the future Anketell North Primary is due to open next year.

#### LEISURE & SPORT FACILITIES

- Wandi Nature Reserve
  - Mandogalup
  - Pioneer Park
- Spectacles Aboriginal
   Heritage Trail
- Honeywood Dog Park
- Aubin Grove Sport &
   Community Facility
- Marri Park Golf Club
- Kwinana Adventure Park
  - Kwinana Golf Club
  - Cockburn ARC

#### SCHOOLS

- Honeywood Primary School
  Hammond Park Catholic
  - Primary School
  - The King's College
    - Atwell College
- Emmanuel Catholic College

#### SHOPPING & HEALTH FACILITIES

- Harvest Lakes
   Shopping Centre
   Aubin Grove IGA Xpress
  - & Medical
- Kwinana Town Centre

- Hammond Park Shops,
  - Tavern & Medical
  - Cockburn Gateway
  - Shopping City
- Fiona Stanley Hospital

#### SERVICES & NEARBY AMENITIES

- Freeway Access
   Aubin Grove Train Station
   Wellard Train Station
   CBD
   Rockingham Foreshore
   Fremantle
  - Coogee Beach

JARDIM